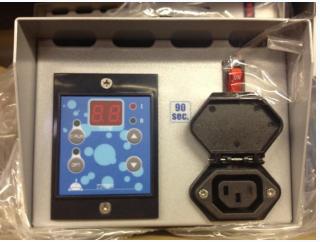

Part# 7075D 90 sec. Digital Timer w/3-Pin Male Socket No Longer Available

Part# 7183C 90 sec. Digital Timer w/2-Pin Female Socket

## **Quick Reference Guide:**

| <b>Power Supply Feature</b> | <b>Power Supply (US) with</b> | Power Supply (US) with 2-Pin     |
|-----------------------------|-------------------------------|----------------------------------|
|                             | 3-pin Male Socket             | Female Socket with Covering Flap |
| No Timer                    | 7060C, 7063C                  | 7060D                            |
| Internal Timer              | 7176C                         | 7176D                            |
| 90s Digital Timer           | 7075D (Not Available)         | 7183C (Use 7183C + Adapter)      |
| 90s Analog Timer            | 7071 (Not Available)          | N/A (Use 7183C + Adapter)        |
| 7 Hour Digital Timer        | 7098D (Not Available)         | 7184C (Use 7184C + Adapter)      |
| 7 Hour Analog Timer         | 7073 (Not Available)          | N/A (Use 7184C + Adapter)        |
| 7 Hr Digital Timer with R/C | 7198D (Not Available)         | 7088C-002 + Adapter              |