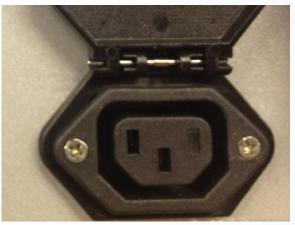

#### **Socket Information**

3-pin Male Socket (Part# 7108)

2-Pin Female Socket (Part# 7220C)