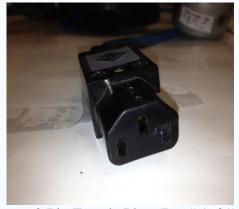

#### **Plug Information**

3-Pin Female Plug (Part# 1601)

2-Pin Male Plug (Part# A1615)

Document No: SB\_12423\_004 Date: 9<sup>th</sup> May 2012