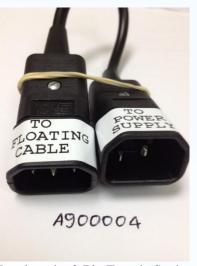

### Adapter:

To adapt the 3-pin Male Socket to the Floating Cable with 2-Pin Male Plug (use Adapter Part# A900003)

To adapt the 2-Pin Female Socket to the Floating Cable with 3-Pin Female Plug (use Adapter Part# A900004)