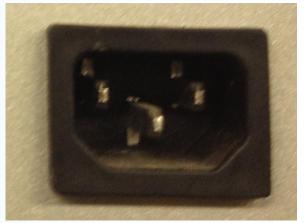

#### **Socket Information**

3-pin Male Socket (Part# 7108)

2-Pin Female Socket (Part# 7220C)