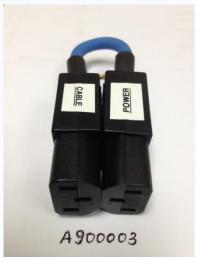

### Adapter:

To adapt the 3-pin Male Socket to the Floating Cable with 2-Pin Male Plug (use Adapter Part# A900003)

To adapt the 2-Pin Female Socket to the Floating Cable with 3-Pin Female Plug (use Adapter Part# A900004)