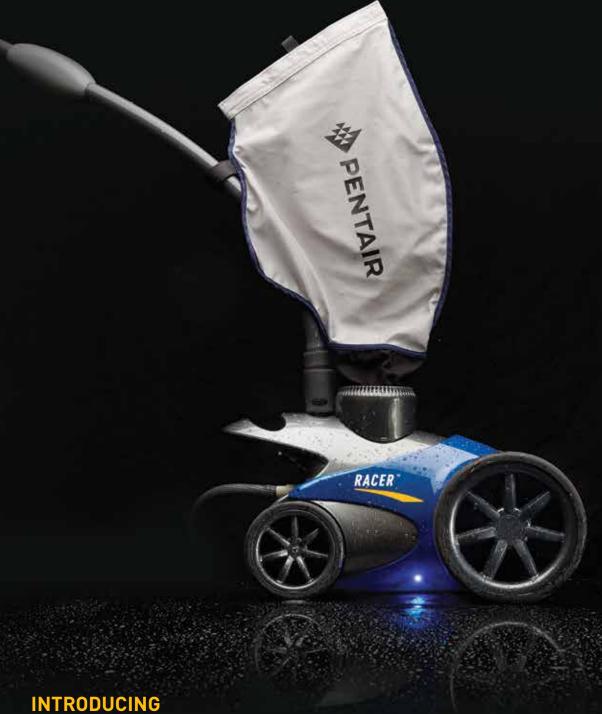

# THE CLEANER THAT PUSHES THE LIMITS OF PERFORMANCE AND DESIGN

The Kreepy Krauly® Racer™ Pressure-Side Inground Pool Cleaner puts cleaning into high gear with its sleek styling and aggressive pursuit of dirt and debris. Its sporty and technologically-advanced design earns the Racer cleaner the checkered flag, with 30% faster cleaning speed than any other pressure-side cleaner.