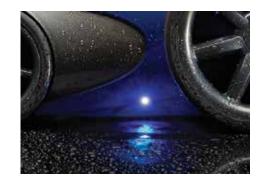

#### FEATURING EXCLUSIVE NIGHT CRUIZE™ LED LIGHT TECHNOLOGY

The Racer cleaner is the first automatic pool cleaner with underwater LED lights, adding brilliant lighting to nighttime cleanings. The twin LED lights are powered by its own water turbine—so you'll never have to worry about replacing worn-out batteries. Night Cruize LED lights add ambiance and excitement to your after-dark cleaning experience.