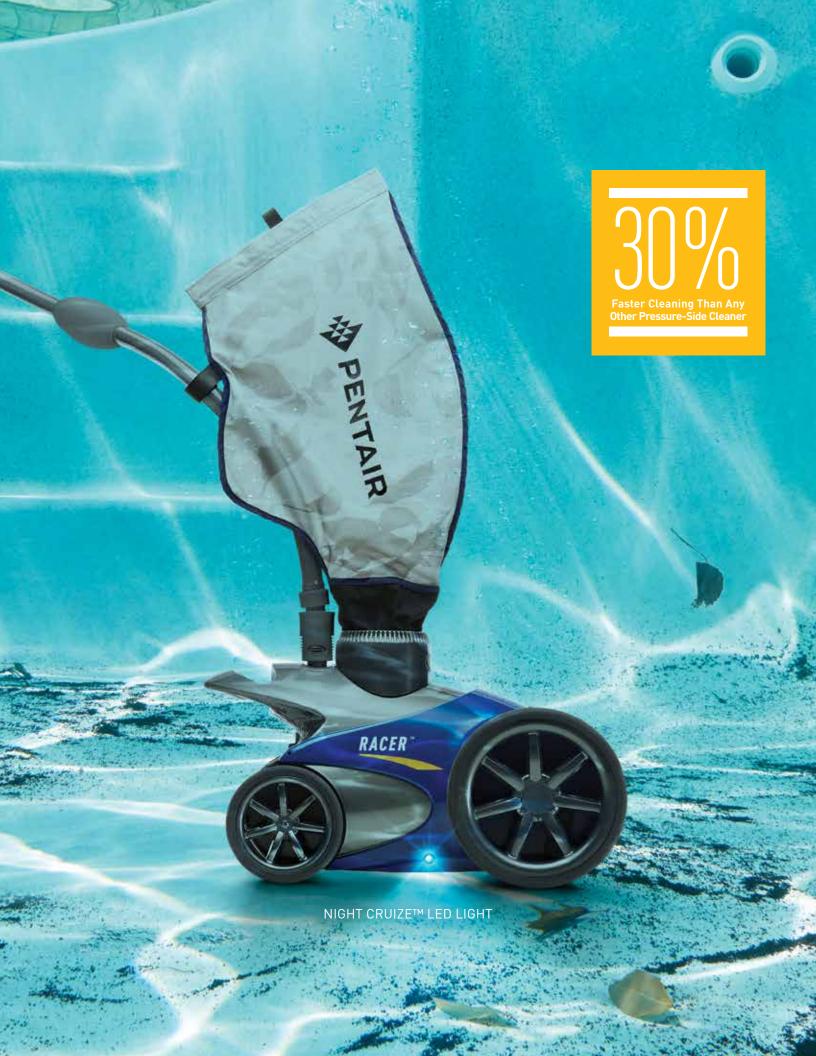

# THE CLEANER THAT PUSHES THE LIMITS OF PERFORMANCE AND DESIGN

The Kreepy Krauly® Racer™ Pressure-Side Inground Pool Cleaner puts cleaning into high gear with its sleek styling and aggressive pursuit of dirt and debris. Its sporty and technologically-advanced design earns the Racer cleaner the checkered flag, with 30% faster cleaning speed than any other pressure-side cleaner.

#### FEATURING EXCLUSIVE NIGHT CRUIZE™ LED LIGHT TECHNOLOGY

The Racer cleaner is the first automatic pool cleaner with underwater LED lights, adding brilliant lighting to nighttime cleanings. The twin LED lights are powered by its own water turbine—so you'll never have to worry about replacing worn-out batteries. Night Cruize LED lights add ambiance and excitement to your after-dark cleaning experience.