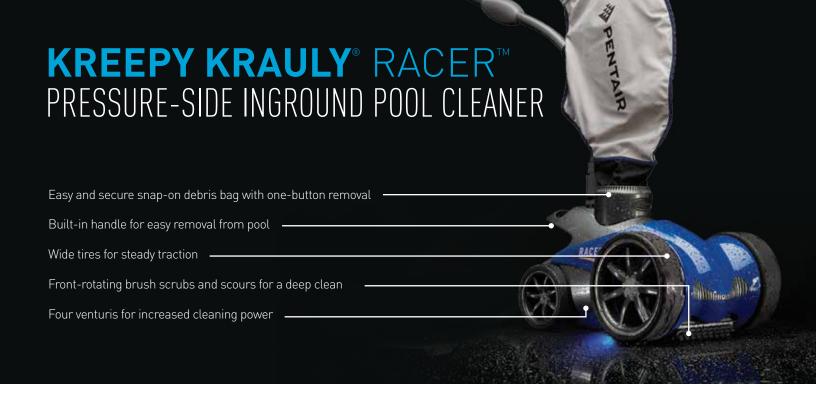

## **KREEPY KRAULY**® RACER™ PRESSURE-SIDE INGROUND POOL CLEANER

### A PROFESSIONAL GRADE CLEAN WITHOUT THE HASSLE

As part of Pentair's ever-evolving Kreepy Krauly line, the Racer cleaner delivers high-performance cleaning that dominates the competition. No other cleaner features four venturis for the most powerful cleaning ever. The Racer cleaner delivers nearly 1/3 more cleaning power than other pressure-side cleaners and a 40% larger vacuum intake to tackle debris of all shapes and sizes with ease. The built-in rotating brush makes quick work of hard-to-remove debris and is great for sandy environments and new pool finishes. Its deep cleaning and speedy performance will have you spending less time cleaning and more time enjoying your pool.

#### PRODUCT FEATURES:

- Up to 30% faster cleaning than other pressure-side cleaners for maximum efficiency.
- Front rotating brush scrubs and scours for a deep and detailed clean.
- Large intake captures debris of all sizes.
- Cleans continuously in forward and reverse modes for complete, uninterrupted coverage.
- Nearly 1/3 more cleaning power for maximum debris removal.
- Ultra-bright LED lights illuminate and enhance nighttime cleaning.
- Quick and easy to maintain—innovative design makes servicing a cinch.

#### A CLEANER THAT LOOKS AS GOOD AS IT CLEANS

Durable, rugged construction is at the foundation of the Racer cleaner's intelligent design. But it also delivers high-end looks and stylish appeal. Plus, its wide tires and sleek body design allow it to cut through water with superior traction, resulting in maximum efficiency and faster cleaning.